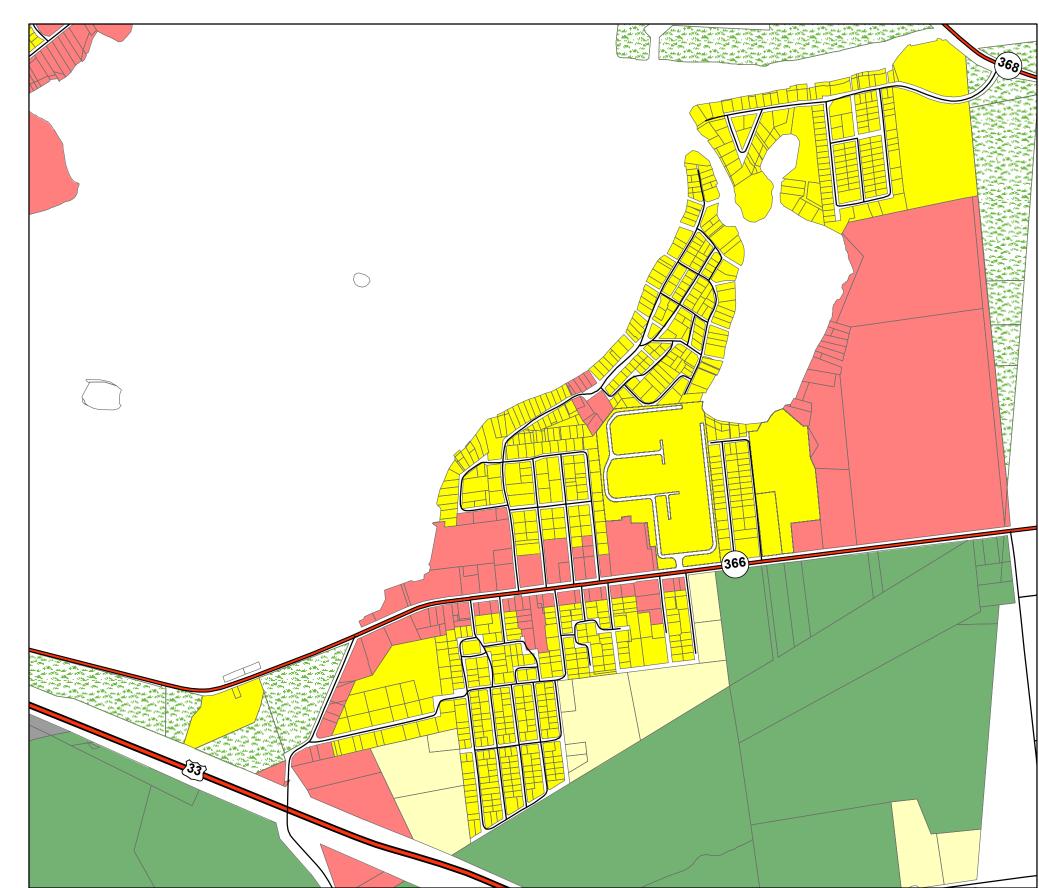

## Washington Township Zoning Map

—— Township Road

---- Railroad

Municipal Road

ODNR

## Orchard Island

NE Washington Twp.

Lewistown

This is to certify that this is the Official Zoning Map referred to in Section 300 of the Zoning Resolution of the Township of Washington, Logan County, Ohio Originally adopted June 8th, 1972. Amendments adopted on the following dates: