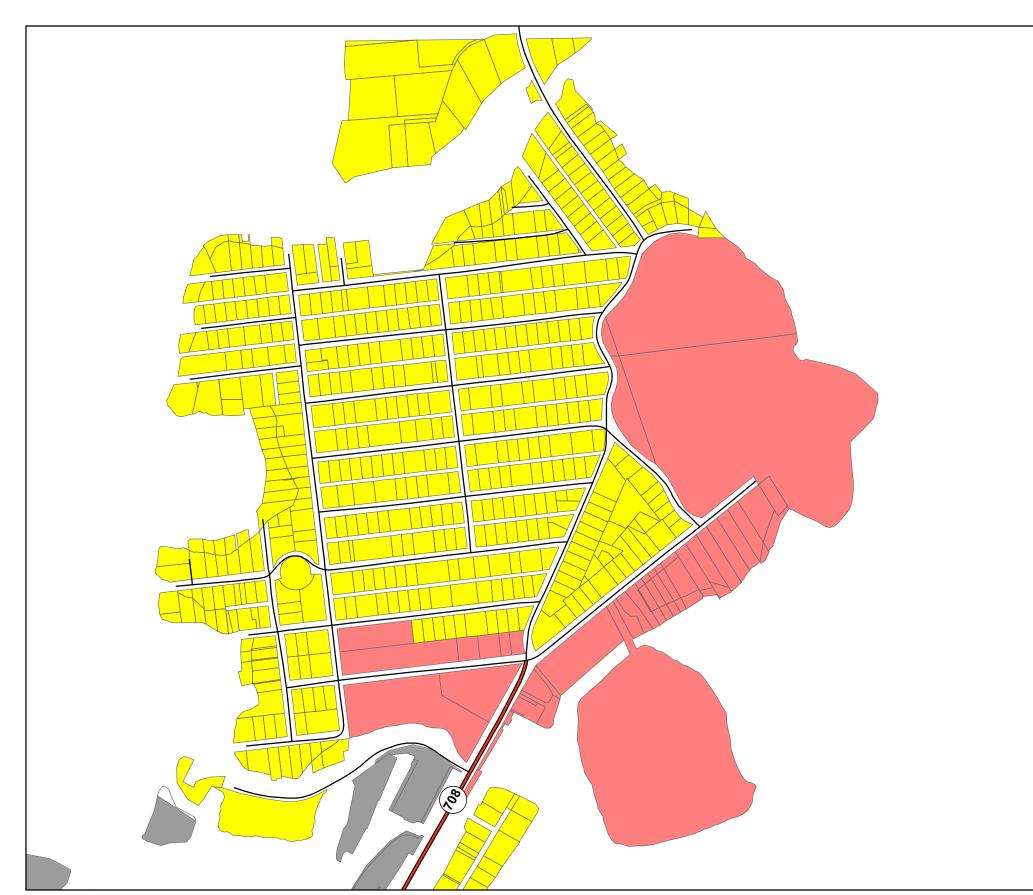

## Washington Township Zoning Map

—— Township Road

---- Railroad

Municipal Road

ODNR

## Orchard Island

NE Washington Twp.

Lewistown

This is to certify that this is the Official Zoning Map referred to in Section 300 of the Zoning Resolution of the Township of Washington, Logan County, Ohio Originally adopted June 8th, 1972. Amendments adopted on the following dates: