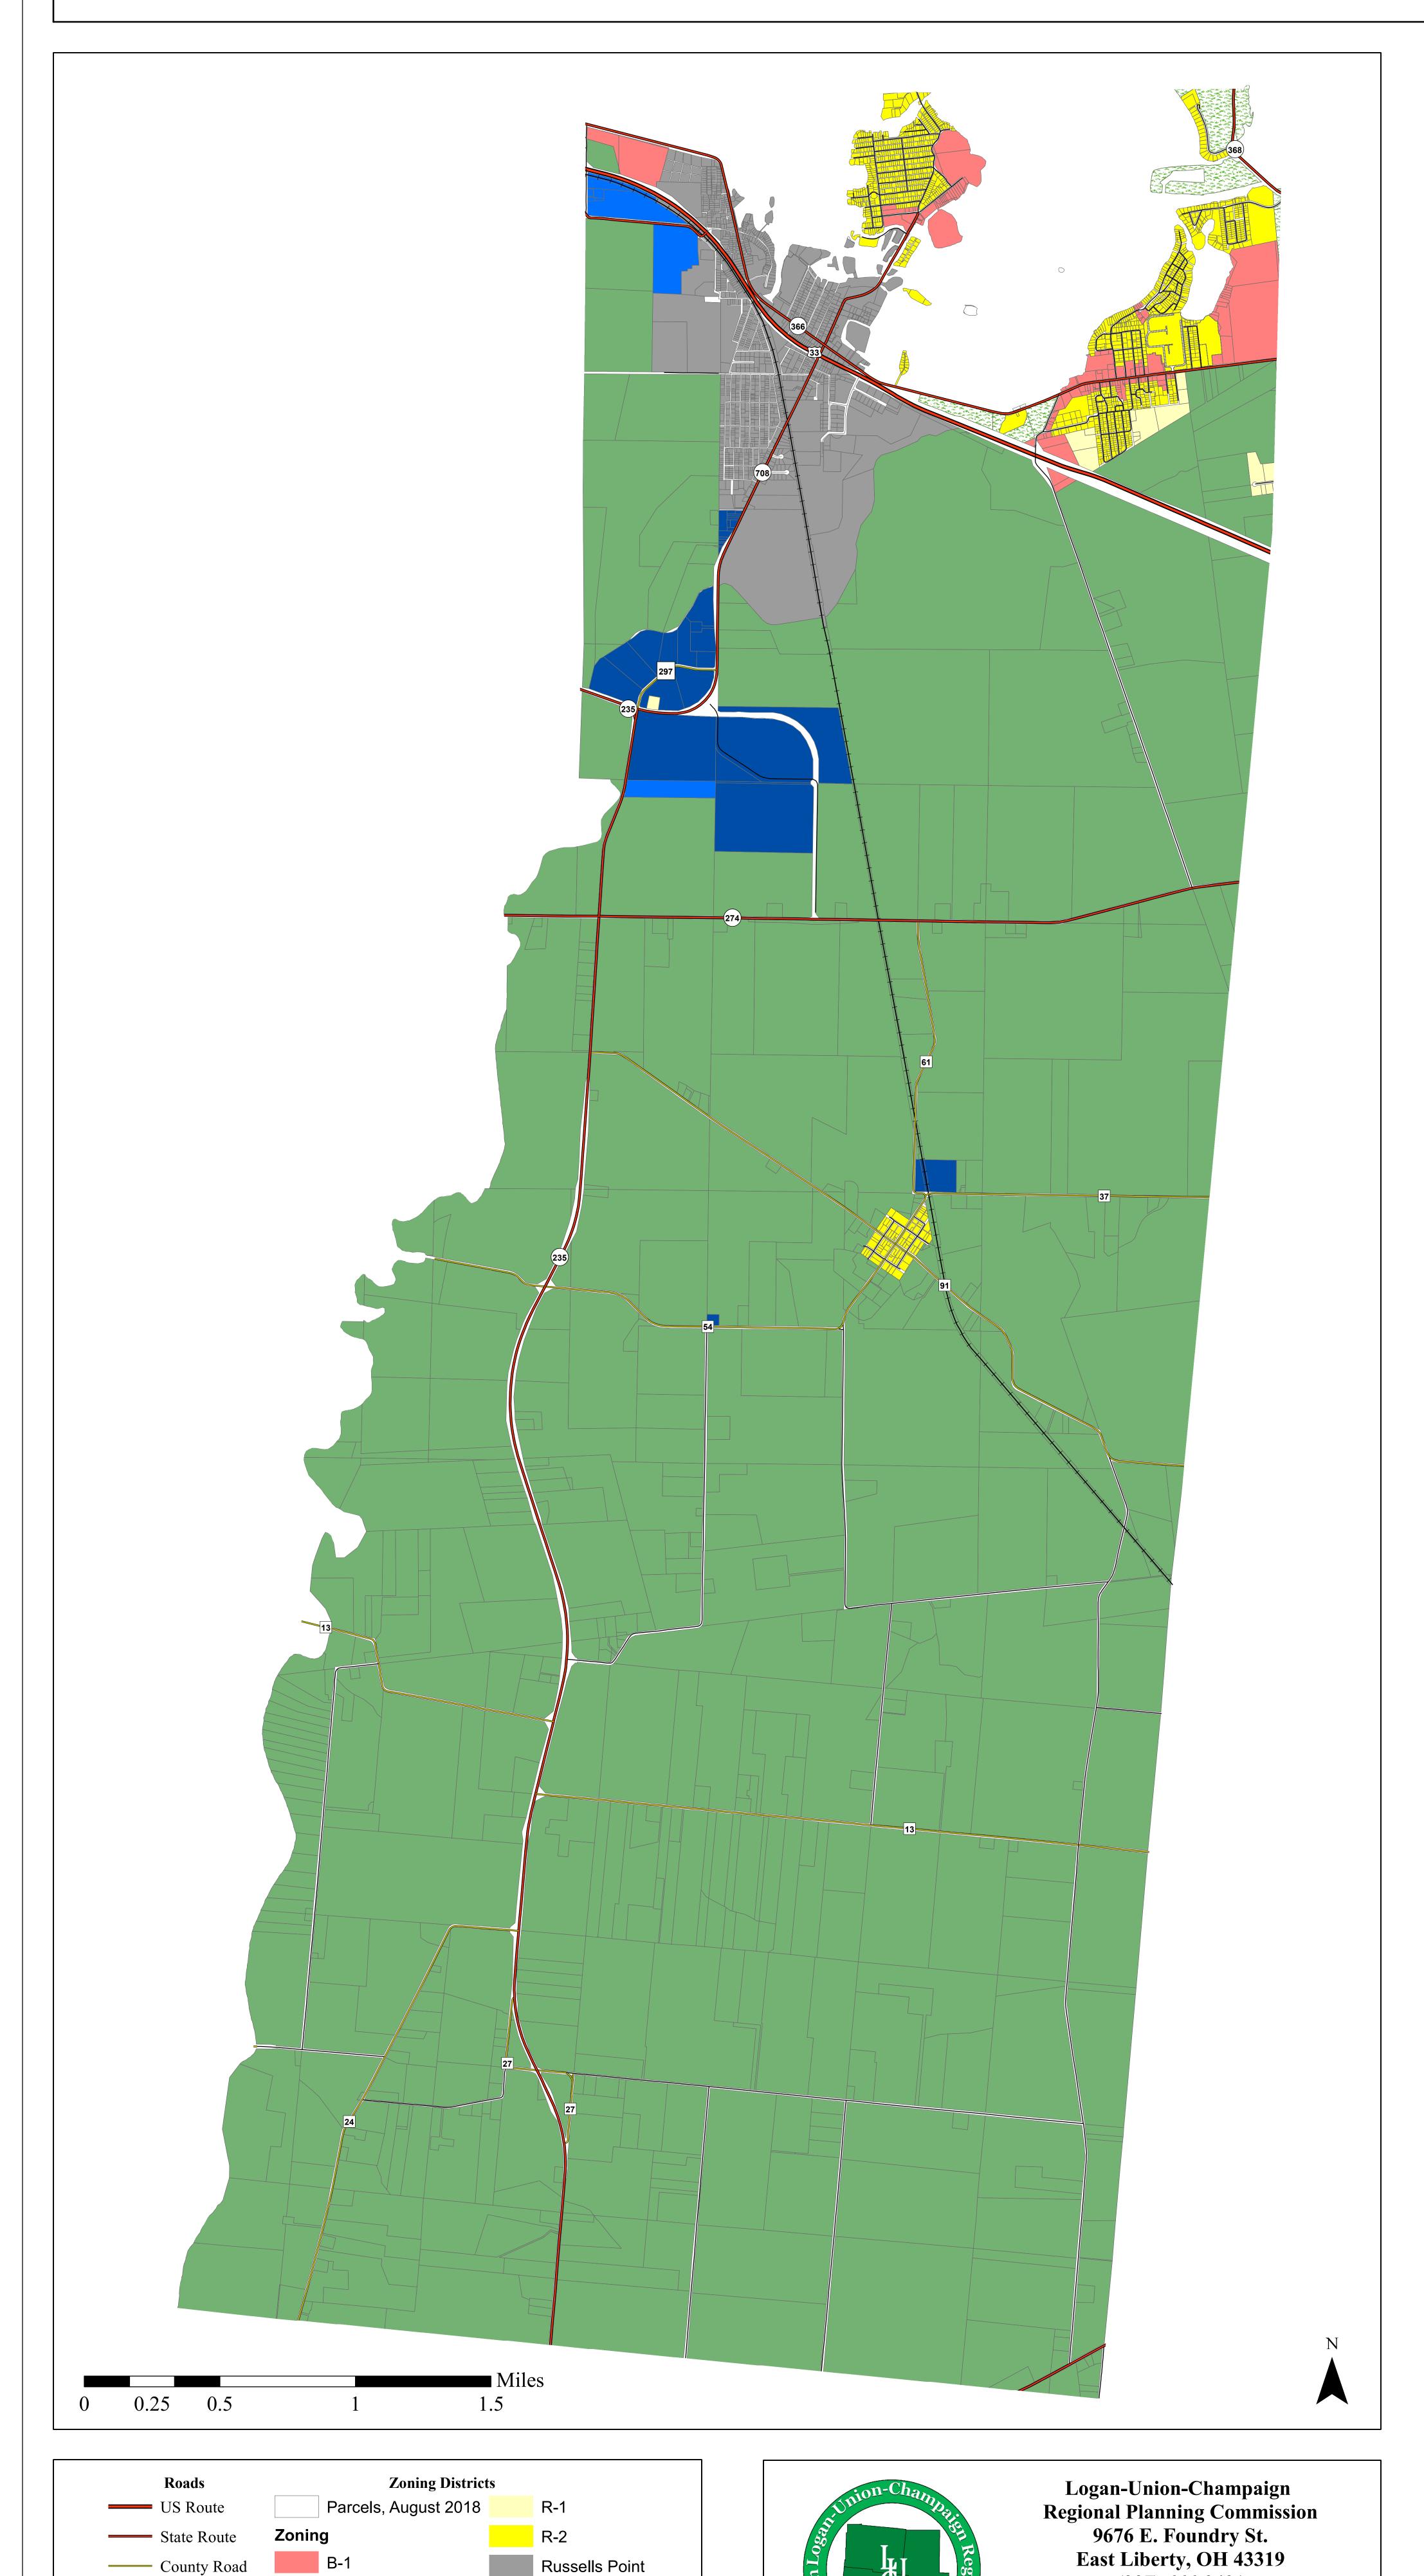

## Washington Township Zoning Map

—— Township Road

---- Railroad

Municipal Road

ODNR

## Orchard Island

NE Washington Twp.

Lewistown

This is to certify that this is the Official Zoning Map referred to in Section 300 of the Zoning Resolution of the Township of Washington, Logan County, Ohio Originally adopted June 8th, 1972. Amendments adopted on the following dates:

July 12th, 2010 November 1st, 2010 November 28th, 2011

November 30th, 2015 October 8th, 2018

Chairman, Washington Township Board of Trustees

(937) 666-3431

Map Created: 03/03/2009

Map Revised:12/09/2018 (BJB)

Washington Township Fiscal Officer