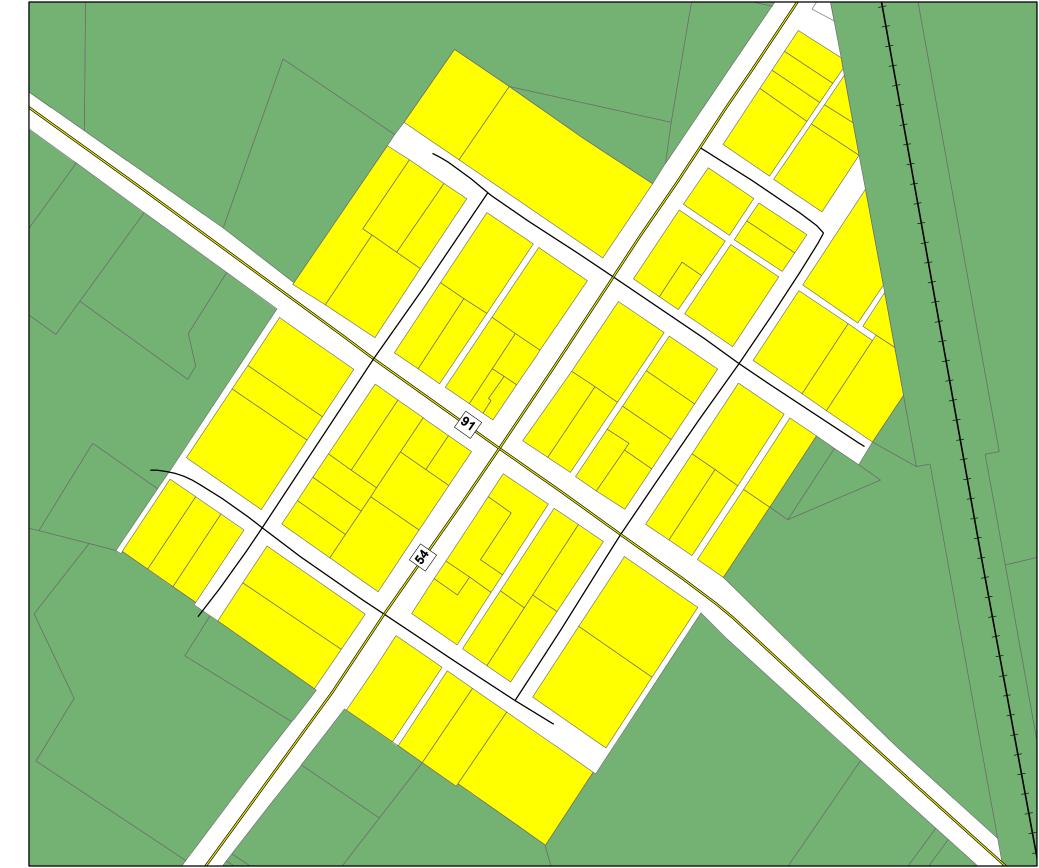

## Washington Township Zoning Map

—— Township Road

---- Railroad

Municipal Road

ODNR

## Orchard Island

NE Washington Twp.

Lewistown

This is to certify that this is the Official Zoning Map referred to in Section 300 of the Zoning Resolution of the Township of Washington, Logan County, Ohio Originally adopted June 8th, 1972. Amendments adopted on the following dates: