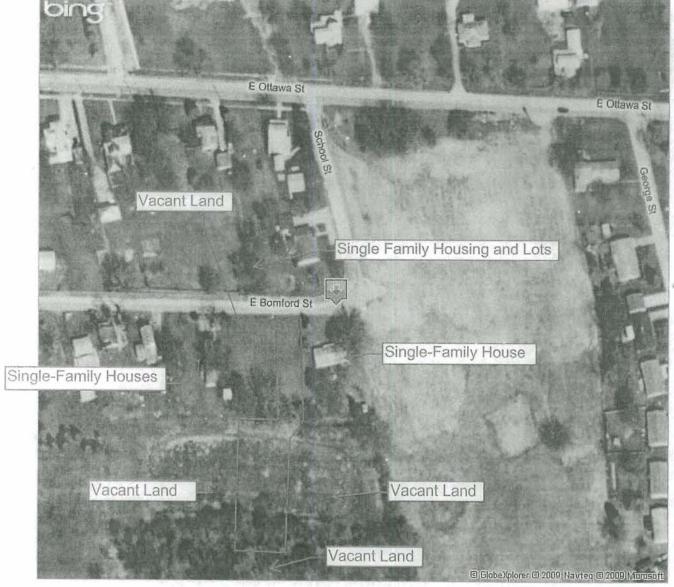

#### **New Business:**

- 1. Shaping our Future: The Regional Plan for Central Ohio Goals Brainstorming Session with Bernice Cage, MORPC
- 2. Review of Grant Clearance from the CONSOC Housing Consultants for 20 units of elderly housing (Richwood Housing for the Elderly) on E. Bromfield and School Streets in the Village of Richwood, Union County. The estimated grant amount is \$2,326,925 requested U.S. Department of Housing and Urbana **Development's (HUD) Section 202 Program.**