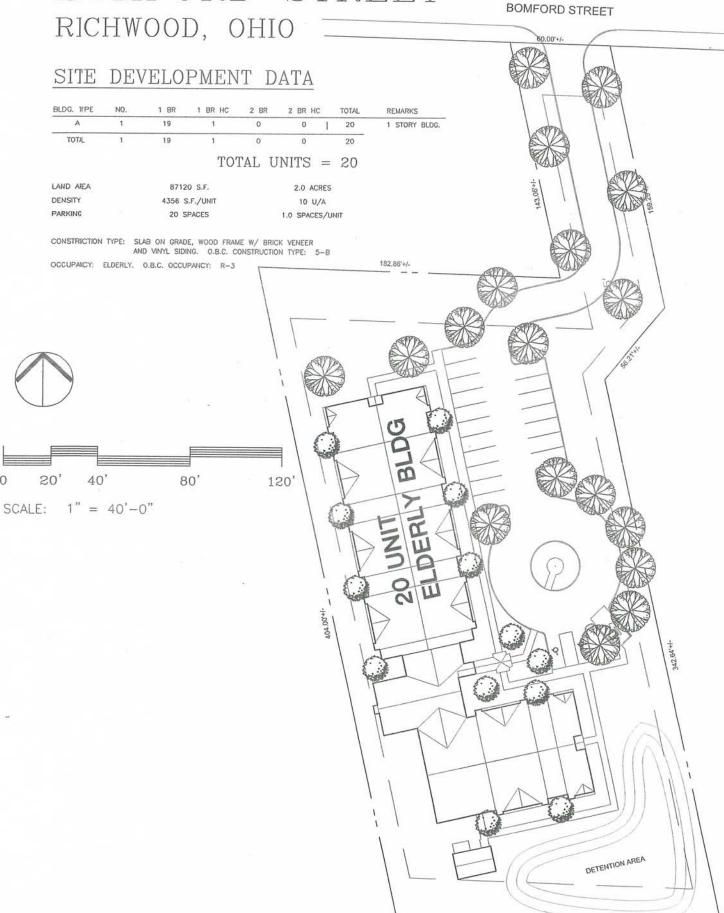

#### **New Business:**

- 1. Shaping our Future: The Regional Plan for Central Ohio Goals Brainstorming Session with Bernice Cage, MORPC
- 2. Review of Grant Clearance from the CONSOC Housing Consultants for 20 units of elderly housing (Richwood Housing for the Elderly) on E. Bromfield and School Streets in the Village of Richwood, Union County. The estimated grant amount is \$2,326,925 requested U.S. Department of Housing and Urbana **Development's (HUD) Section 202 Program.**