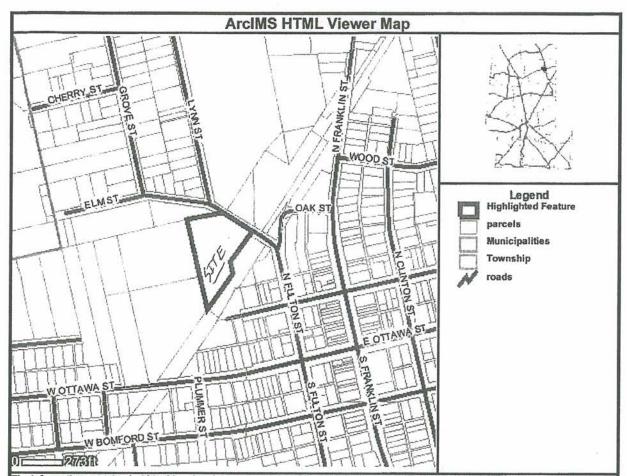

#### **New Business:**

- 1. Shaping our Future: The Regional Plan for Central Ohio Goals Brainstorming Session with Bernice Cage, MORPC
- 2. Review of Grant Clearance from the CONSOC Housing Consultants for 20 units of elderly housing (Richwood Housing for the Elderly) on E. Bromfield and School Streets in the Village of Richwood, Union County. The estimated grant amount is \$2,326,925 requested U.S. Department of Housing and Urbana **Development's (HUD) Section 202 Program.**